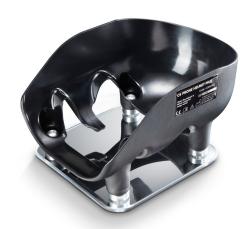

### Description

- Reusable
- Helmet holds the CS Prone Plus Face Cushion (CSM-2512) or CS Small Face Cushion (CSM-2514) to maintain their integrity throughout prone procedures
- Space for safe positioning of ET tubes.
- The helmet can be used with or without the mirror
- The mirror enables the clinician to monitor the patient's eyes and tubing during the procedure
- The cogs fitted to the mirror are used to adjust the height or angle of the helmet to achieve the safest natural neutral neckline

# **Material Composition**

- Helmet made from ABS Plastic
- Acrylic mirror, which incorporates 4 adjustable cogs