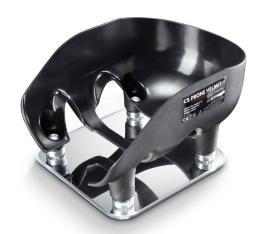

# Description

- Reusable
- Helmet holds the CS Prone Face Cushion (CSM-2510) to maintain their integrity throughout prone procedures
- Space for safe positioning of ET tubes
- The helmet can be used with or without the mirror
- The mirror enables the clinician to monitor the patient's eyes and tubing during the procedure
- The cogs fitted to the mirror are used to adjust the height or angle of the helmet to achieve the safest natural neutral neckline

#### Measurements

- Helmet: L310 | W220 | H90, Mirror: L220 | W220 mm
- Helmet: L12.2 | W8.6 | H3.5, Mirror: L8.6 | W8.6"

# **Material Composition**

- Helmet made from ABS Plastic
- Acrylic mirror, which incorporates 4 adjustable cogs