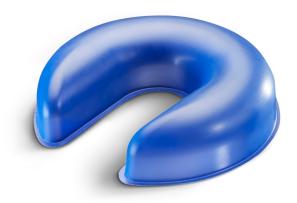

## Description

- Supports patient's heads in the lateral position
- Reusable clean using non-alcohol hospital wipes
- Recommended for adults, but use will depend on patient's stature
- Can be used for patients who are in the prone or
- Reduces the incidence of pressure ulcers and marking
- Patient can be repositioned without disconnecting their tubing, so PEEP pressure is maintained

### **Application Area**

- OR
- Anaesthesia

#### Measurements

- Length 208mm/8.19"
- Width 208mm/8.19"
- Height 51mm/2.01"

### **Material Composition**

- Polyurethane foam
- Latex & phthalate free