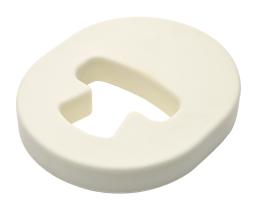

# Description

- Supports patients' faces in the prone position
- Compatible with the Allen C-Prone Head Positioner
- Distributes the pressure on the patient's cheeks, forehead and chin whilst in the prone position
- Reduces the incidence of pressure ulcers and marking

#### Measurements

- Length 330mm/12.99"
- Width 280mm/11.02"
- Height 50mm/1.97"

## **Material Composition**

- Polyurethane foam
- Latex & phthalate free