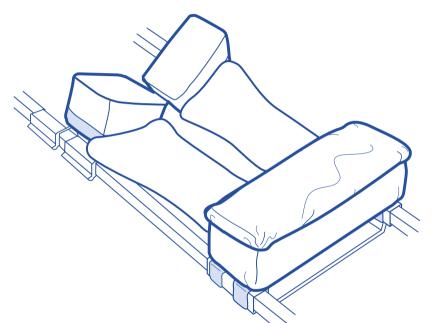

# CS ProAxis® Compatible Kit

1 Chest Cushion & 2 Hip Hinge Covers Compatible with ProAxis® Table

Enhances infection control and protects the pads from damage. Reduces the chance of pressure related injury.