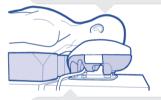

#### Neck

- + Chin and throat not touching the chest support
- + Natural, neutral neckline

### Chest, abdomen and pelvis

- + ECG electrodes positioned on the patient's back
- + Breast positioned medically with minium pressure
- + Adequate space to avoid compression of the abdomen
- + Male genitalia free of the pelvic support