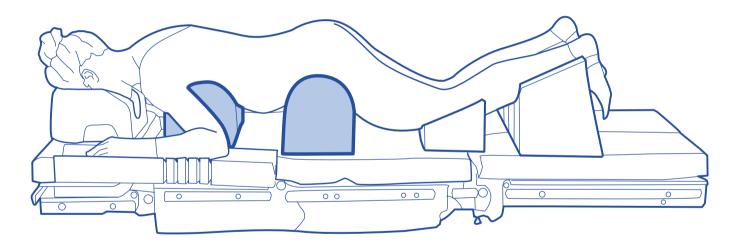

# **CS Prone Chest & Pelvic Rolls**

Reduce pressure marks by using the Prone Chest & Pelvic Rolls.

Manufacturer

UK: Care Surgical Ltd Unit 6 Ringtail Road Burscough, L40 8JY Tel: 01704 336671

USA: Care Surgical LLC 43 Broad Street Suite B106, Hudson, MA 01749, USA Tel: 866-243-4107

## Head-to-Toe Check list

This check should be completed once the patient is in the prone position and before surgical drapes are applied. At all stages, check that no tubing is trapped between the patient and the supports, and that all bony protrusions are padded.

- + Eyes lightly taped, no padding or goggles
- + Face supported on the cheeks and forehead
- + No pressure on the nerves around the eyes
- + No pressure or minimal pressure on the chin

#### Neck

+ Chin and throat not touching the chest support + Natural, neutral neckline

### Chest, abdomen and pelvis

- + ECG electrodes positioned on the patient's back
- + Breast positioned medically with minium pressure
- + Adequate space to avoid compression of the abdomen
- + Male genitalia free of the pelvic support

#### The arms

- + Arms forward and not abducted beyond 90° or arms secure by the patients side
- + No pressure on the axillary nerve
- + No body weight supported on the arms

### Legs and feet

- + No presssure on the thighs
- + Ankles raised

To see our full range of Care Surgical Medical Products, visit www.care-surgical.com

Manufacturer

UK: Care Surgical Ltd USA: Care Surgical LLC Unit 6 Ringtail Road Burscough, L40 8JY Tel: 01704 336671