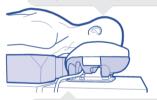

### Chest, abdomen and pelvis

- + ECG electrodes positioned on the patient's back
- + Breast positioned medically with minium pressure
- + Adequate space to avoid compression of the abdomen
- + Male genitalia free of the pelvic support