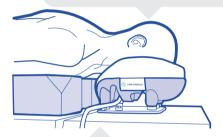

### Instructions for use

Place the knees in the centre of the rings for minimum pressure