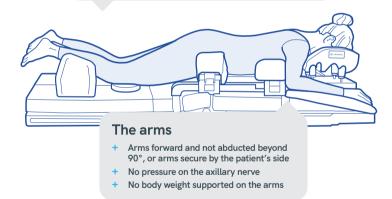

## Head-to-Toe Check list

This check should be completed once the patient is in the prone position and before the surgical drapes are applied. At all stages, check that no tubing is trapped between the patient and the supports, and that all bony protrusions are padded.

### Chest, abdomen and pelvis

- ECG electrodes positioned on the patient's back
- Breasts positioned medially with minimum pressure
- Adequate space to avoid compression of the abdomen
- Male genitalia free of the pelvic support