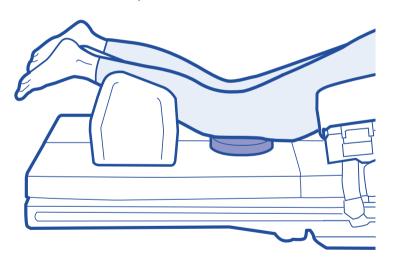

### Instructions for use

Place the knees in the centre of the rings for minimum pressure