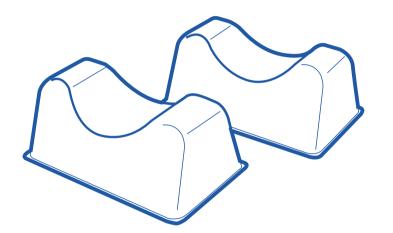

## **CS Heel Supports (Pair)**

Distributes pressure on the back of the patients ankles in the supine position. Enhances infection control.

Manufacturer

UK: Care Surgical Ltd Unit 6 Ringtail Road Burscough, L40 8JY Tel: 01704 336671