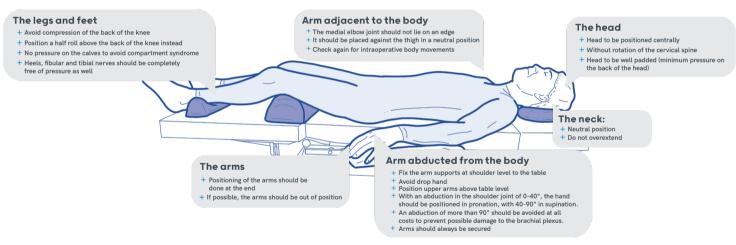

### Head-to-Toe Check list

This check should be repeated continuously - at the latest when the position of the table has been changed. At all stages, check that no tubing is trapped between the patient and the supports and that all bony protrusions are padded.