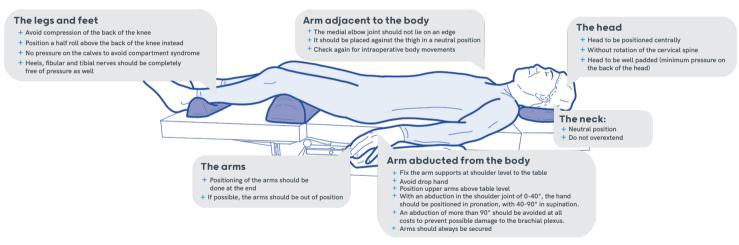

# Head-to-Toe Check list

This check should be repeated continuously - at the latest when the position of the table has been changed. At all stages, check that no tubing is trapped between the patient and the supports and that all bony protrusions are padded.