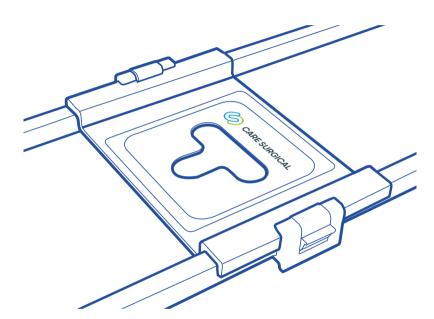

# **CS Head Tray Attachment**

**CS Head Tray Attachment** Compatible with all Allen and Jackson spinal tables.

Head tray attachment for use with the CS Prone Face Block, CS Prone Head Support System or CS Prone Plus **Head Support System** 

## **CS Head Tray Attachment**

Snap the locking clip shut to secure the attachment in position

Place prone head support in the centre of the attachment