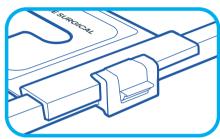

## **CS Head Tray Attachment**

Snap the locking clip shut to secure the attachment in position

Place prone head support in the centre of the attachment