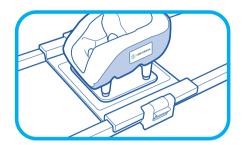

## **CS Head Tray Attachment**

Snap the locking clip shut to secure the attachment in position

Place prone head support in the centre of the attachment