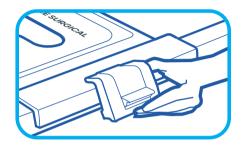

## **CS Head Tray Attachment**

Snap the locking clip shut to secure the attachment in position

Place prone head support in the centre of the attachment