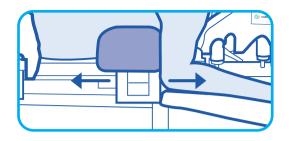

Snap the locking clip shut to secure the support in position

To adjust the position of the supports, release the clip(s), raise the patient's chest or hips, slide the supports to the correct position, lock the clip(s)