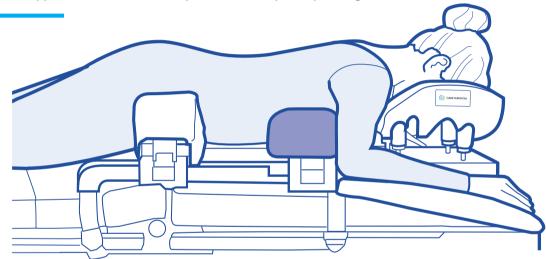

## **CS Chest Support**

(CSM 2709-9 - CS Chest Pad & CSM 2709-10 - CS Chest Bracket)

Patient Supports for use on the CS Spine Frame or spinal operating tables

Refer to the label on the support to ensure it is placed in the correct position on the table.

For male patients, the chest support should be positioned directly under the nipples. For female patients, move the chest support towards the head to allow easier positioning of the breast. These products will support a patient weight of up to 250kg. Do not exceed the weight capacity of the operating table.