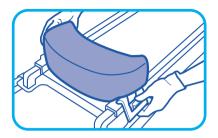

Snap the locking clip shut to secure the support in position

To adjust the position of the supports, release the clip(s), raise the patient's chest or hips, slide the supports to the correct position, lock the clip(s)