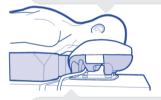

## Chest, abdomen and pelvis

- + ECG electrodes positioned on the patient's back
- + Breast positioned medically with minium pressure
- + Adequate space to avoid compression of the abdomen
- + Male genitalia free of the pelvic support