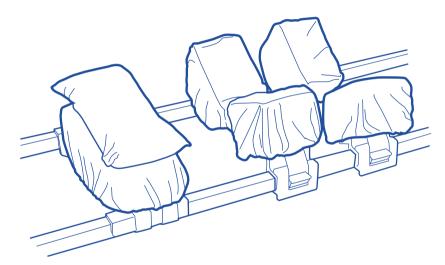

# **CS Jackson Standard Covers** -5 piece

4 Hip/Thigh Covers & 1 Chest **Cover - Compatible with** Jackson style supports

Single use to aid infection control. Protects the pads from damage. Reduces the chance of pressure related injury.