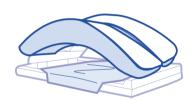

## **CS Bow & Wilson Comfort** Covers

Covers to protect the Wilson or Allen Bow® Frame from damage and to aid infection control

- Raise the arch of the Frame and slide the cover onto it. Ensure the white band is on the underside of the arch so the patient does not come in contact with the seam.
- Return the arch to its position and repeat with the other arch.
- Use the square drape to protect the base of the frame. Slide the bar roll onto the centre bar of the frame if applicable.