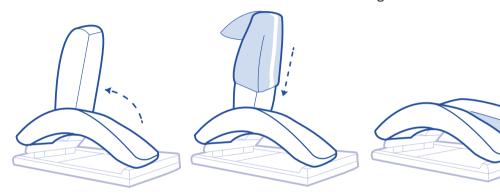

## **CS Bow & Wilson Comfort** Covers

Covers to protect the Wilson or Allen Bow® Frame from damage and to aid infection control

- Raise the arch of the Frame and slide the cover onto it. Ensure the white band is on the underside of the arch so the patient does not come in contact with the seam.
- Return the arch to its position and repeat with the other arch.
- Use the square drape to protect the base of the frame. Slide the bar roll onto the centre bar of the frame if applicable.

Consult the instructions for the Wilson Frame for guidance on correct positioning of the patient.

Manufacturer

UK: Care Surgical Ltd USA: Care Surgical LLC Unit 6 Ringtail Road Burscough, L40 8JY Tel: 01704 336671