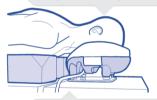

## Head-to-Toe Check list

This check should be completed once the patient is in the prone position and before surgical drapes are applied. At all stages, check that no tubing is trapped between the patient and the supports, and that all bony protrusions are padded.

- + Eyes lightly taped, no padding or goggles
- + Face supported on the cheeks and forehead
- + No pressure on the nerves around the eyes
- + No pressure or minimal pressure on the chin

#### Neck

+ Chin and throat not touching the chest support + Natural, neutral neckline

### Chest, abdomen and pelvis

- + ECG electrodes positioned on the patient's back
- + Breast positioned medically with minium pressure
- + Adequate space to avoid compression of the abdomen
- + Male genitalia free of the pelvic support

#### The arms

- + Arms forward and not abducted beyond 90° or arms secure by the patients side
- + No pressure on the axillary nerve
- + No body weight supported on the arms

- Legs and feet
- + No presssure on the thighs
- + Ankles raised