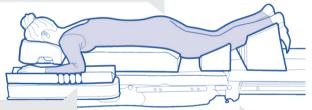

## Head-to-Toe Check list

This check should be completed once the patient is in the prone position and before surgical drapes are applied. At all stages, check that no tubing is trapped between the patient and the supports, and that all bony protrusions are padded.

- + Eyes lightly taped, no padding or goggles
- + Face supported on the cheeks and forehead
- + No pressure on the nerves around the eyes
- + No pressure or minimal pressure on the chin

#### Neck

+ Chin and throat not touching the chest support + Natural, neutral neckline

### Chest, abdomen and pelvis

- + ECG electrodes positioned on the patient's back
- + Breast positioned medically with minium pressure
- + Adequate space to avoid compression of the abdomen
- + Male genitalia free of the pelvic support

#### The arms

- + Arms forward and not abducted beyond 90° or arms secure by the patients side
- + No pressure on the axillary nerve
- + No body weight supported on the arms

- Legs and feet
- + No presssure on the thighs
- + Ankles raised