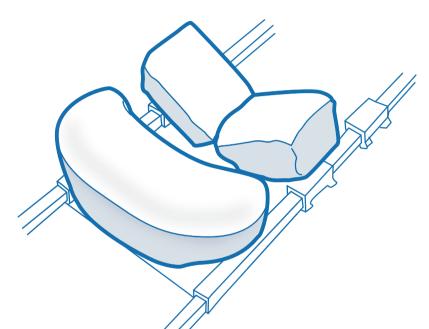

# **CS Comfort Covers** - 3 Piece

**CS Comfort Covers** - 2 Hip/Thigh Covers & 1 Chest Cover

Enhances infection control and protects the pads from damage. Reduces the chance of pressure related injury.

Manufacturer