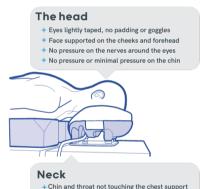

## Head-to-Toe Check list

This check should be completed once the patient is in the prone position and before surgical drapes are applied. At all stages, check that no tubing is trapped between the patient and the supports, and that all bony protrusions are padded.

### Chest, abdomen and pelvis

- + ECG electrodes positioned on the patient's back
- + Breast positioned medically with minium pressure
- + Adequate space to avoid compression of the abdomen
- + Male genitalia free of the pelvic support

#### The arms

- + Arms forward and not abducted beyond 90° or arms secure by the patients side
- + No pressure on the axillary nerve
- + No body weight supported on the arms

### Legs and feet

- + No presssure on the thighs
- + Ankles raised

To see our full range of Care Surgical Medical Products, visit www.care-surgical.com

Manufacturer

UK: Care Surgical Ltd Unit 6 Ringtail Road Burscough, L40 8JY Tel: 01704 336671

+ Natural, neutral neckline

USA: Care Surgical LLC 43 Broad Street Suite B106, Hudson, MA 01749, USA Tel: 866-243-4107

Medical Device UK Conformity Do not reuse

Assessed

www.care-surgical.com

Care Surgical Supplies Limited, Office 2, 12a Lower Main Street, Lucan Co. Dublin, K78 X5P8 Ireland