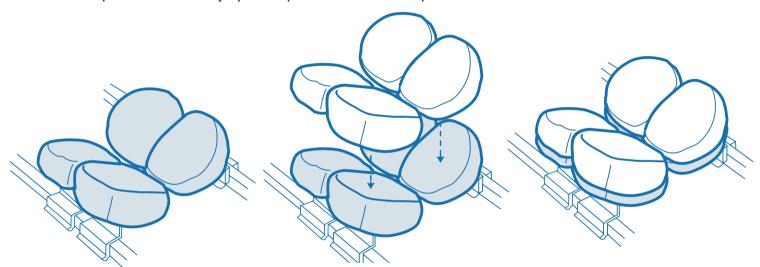

# **CS Wingset Comfort Covers**

Protects the Allen® Wingset System and reduces the chances of pressure related injury to the patient's chest and hips.

For correct positioning of the patient on the Allen® Wingset System refer to the instruction provided with table.