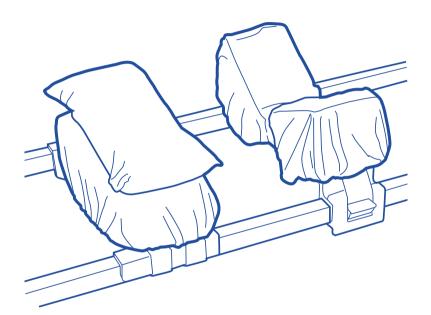

# **CS Jackson Standard Covers** -3 piece

2 Hip/Thigh Covers & 1 Chest **Cover - Compatible with** Jackson style supports

Single use to aid infection control. Protects the pads from damage. Reduces the chance of pressure related injury.