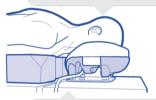

- + Eyes lightly taped, no padding or goggles
- + Face supported on the cheeks and forehead
- + No pressure on the nerves around the eyes
- + No pressure or minimal pressure on the chin

#### Neck

+ Chin and throat not touching the chest support + Natural, neutral neckline