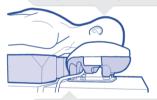

## Head-to-Toe Check list

This check should be completed once the patient is in the prone position and before surgical drapes are applied. At all stages, check that no tubing is trapped between the patient and the supports, and that all bony protrusions are padded.

#### Neck

+ Chin and throat not touching the chest support + Natural, neutral neckline

### Chest, abdomen and pelvis

- + ECG electrodes positioned on the patient's back
- + Breast positioned medically with minium pressure
- + Adequate space to avoid compression of the abdomen
- + Male genitalia free of the pelvic support