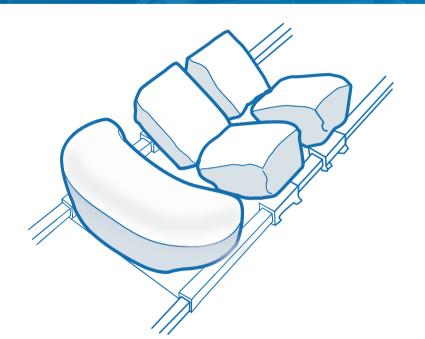

# **CS Comfort Covers Large** - 5 Piece

**CS Comfort Covers Large** 

- 2 Large Hip Covers
- 2 Thigh Covers
- 1 Chest Cover

Enhances infection control and protects the pads from damage. Reduces the chance of pressure related injury.