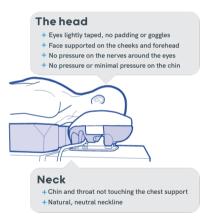

## Head-to-Toe Check list

This check should be completed once the patient is in the prone position and before surgical drapes are applied. At all stages, check that no tubing is trapped between the patient and the supports, and that all bony protrusions are padded.