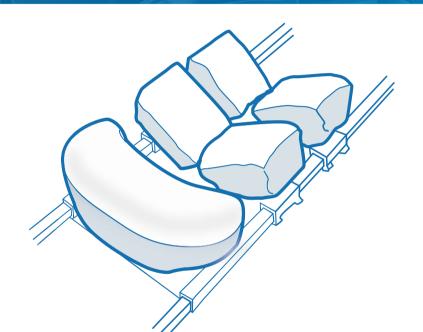

# **CS Comfort Covers- 5 Piece**

**CS Comfort Covers** - 4 Hip/Thigh Covers & 1 Chest Cover

Enhances infection control and protects the pads from damage. Reduces the chance of pressure related injury.

Manufacturer