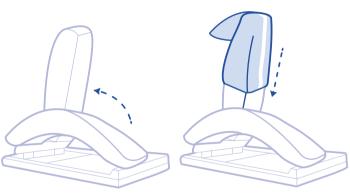

## CS Bow & Wilson Standard Covers

Covers to protect the Wilson or Allen Bow® Frame from damage and to aid infection control

- Raise the arch of the Frame and slide the cover onto it. Ensure the white band is on the underside of the arch so the patient does not come in contact with the seam.
- Return the arch to its position and repeat with the other arch.
- Use the square drape to protect the base of the frame. Slide the bar roll onto the centre bar of the frame if applicable.