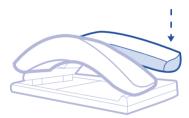

## CS Bow & Wilson Standard Covers

Covers to protect the Wilson or Allen Bow® Frame from damage and to aid infection control

- Raise the arch of the Frame and slide the cover onto it. Ensure the white band is on the underside of the arch so the patient does not come in contact with the seam.
- Return the arch to its position and repeat with the other arch.
- Use the square drape to protect the base of the frame. Slide the bar roll onto the centre bar of the frame if applicable.