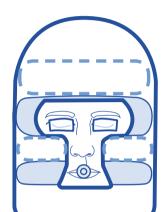

# The Forehead & Cheeks

See the instructional video at www.care-surgical.com

### Reduce the risk

- Ensure the patient's face is supported on the bony part of their cheeks, not the soft tissue
- Ensure the patient's eyebrows are clearly visible
- The face support must not encroach into the periorbital area above or below the eye
- Recheck the head support after turning the patient and at least every 30 minutes throughout the procedure
- It may be necessary to lift and replace the patient's face during long procedures or if there has been movement