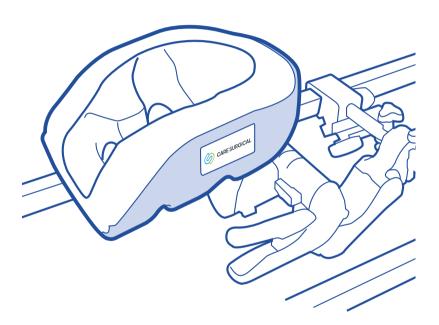

# **CS Contour Head Support** Cradle

## **CS Contour Head Support Cradle**

The CS Contour connects directly to the Allen® C-Flex® Head Positioning System.

Use only with the CS Prone Plus Face Cushion - Product Code CSM-2512 See

See C-Flex instructions for removing and attaching accessories