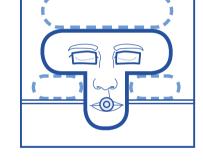

## The Forehead & Cheeks

### Reduce the risk

- Ensure the patient's face is supported on the bony part of their cheeks, not the soft tissue
- Ensure the patient's eyebrows are clearly visible
- The face support must not encroach into the periorbital area above or below the eye
- Recheck the head support after turning the patient and at least every 30 minutes throughout the procedure
- It may be necessary to lift and replace the patient's face during long procedures or if there has been movement