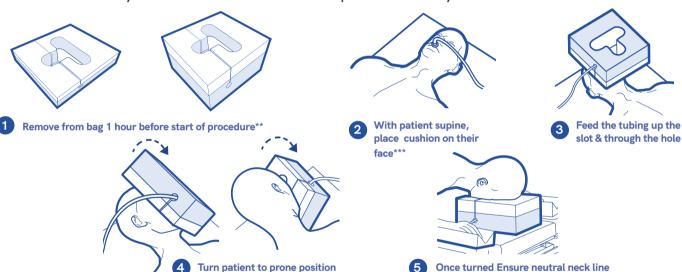

# CS Prone Face Block 5"- Left & Right Intubation Slot (compression packed\*)

\*Along storage life of compressed packed products can comprise the product's integrity (e.g., height and /o the rate in which the product fully inflates.

The Prone Block offers support to your patient's forehead and cheeks. Ensure the eyebrows are visible to avoid direct pressure to the eyes.

\*\*Allow 1 hour minimum for product to inflate (ensure product is fully inflated before use).\*\*\*See overleaf for guidance on correct positioning.