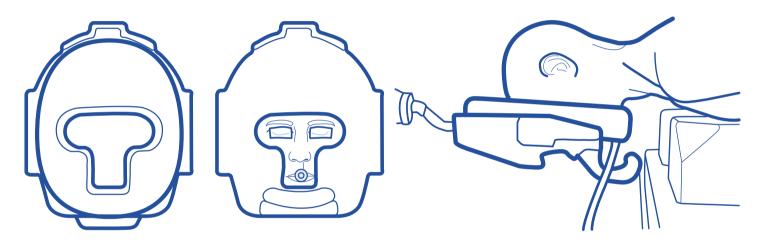

# **CS Prone Face Mask**

For use with Allen® C-Flex® Head positioning System.

Follow the instructions supplied with the Allen® C-Flex® Head Positioning System to achieve a suitable neutral neckline

\*See overleaf for guidance on correct positioning

### Reduce the risk

- Ensure the patient's face is supported on the bony part of their cheeks, not the soft tissue
- Ensure the patient's eyebrows are clearly visible
- The face support must not encroach into the periorbital area above or below the eye
- Recheck the head support after turning the patient and at least every 30 minutes throughout the procedure
- It may be necessary to lift and replace the patient's face during long procedures or if there has been movement