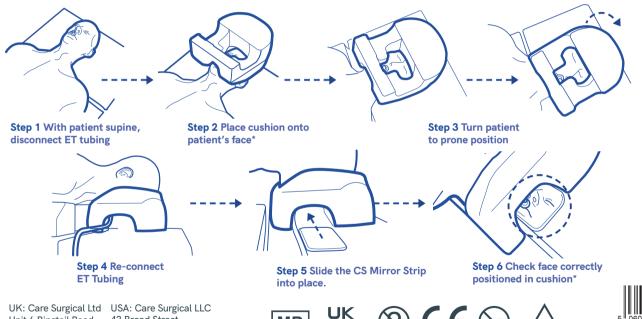

# CS ProneOne™ Head Support

\*Suitable for patients 8 years+

The CS ProneOne<sup>™</sup> offers support to your patient's forehead and cheeks. Ensure the eyebrows are visible to avoid direct pressure to the eyes.