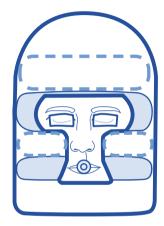

## The Forehead & Cheeks

### Reduce the risk

- Ensure the patient's face is supported on the bony part of their cheeks, not the soft tissue
- Ensure the patient's eyebrows are clearly visible
- The face support must not encroach into the periorbital area above or below the eye
- Recheck the head support after turning the patient and at least every 30 minutes throughout the procedure
- It may be necessary to lift and replace the patient's face during long procedures or if there has been movement