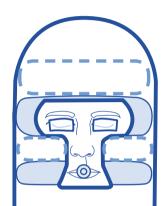

## **CS Prone Plus Face Cushion**

\*Suitable for patients 8 years+

The CS Prone Plus Cushion offers support to your patient's forehead and cheeks. Ensure the eyebrows are visible to avoid direct pressure to the eyes. \*\*For use with the CS Head Support System and other compatible head support systems.

#### Reduce the risk

- Ensure the patient's face is supported on the bony part of their cheeks, not the soft tissue
- Ensure the patient's eyebrows are clearly visible
- The face support must not encroach into the periorbital area above or below the eye
- Recheck the head support after turning the patient and at least every 30 minutes throughout the procedure
- It may be necessary to lift and replace the patient's face during long procedures or if there has been movement