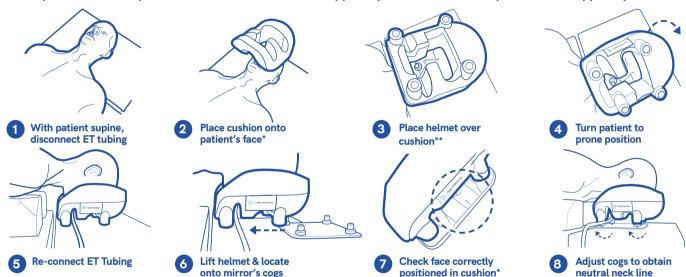

## **CS Prone Plus Face Cushion**

\*Suitable for patients 8 years+

The CS Prone Plus Cushion offers support to your patient's forehead and cheeks. Ensure the eyebrows are visible to avoid direct pressure to the eyes. \*\*For use with the CS Head Support System and other compatible head support systems.

Only to be used by trained clinicians \*See overleaf for guidance on correct positioning

Manufacturer

Unit 6 Ringtail Road Burscough, L40 8JY Tel: 01704 336671

UK: Care Surgical Ltd USA: Care Surgical LLC 43 Broad Street Suite B106, Hudson, MA 01749, USA Tel: 866-243-4107