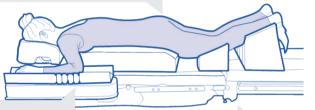

# Head-to-Toe Check list

This check should be completed once the patient is in the prone position and before surgical drapes are applied. At all stages, check that no tubing is trapped between the patient and the supports, and that all bony protrusions are padded.

# Chest, abdomen and pelvis

- + ECG electrodes positioned on the patient's back
- + Breast positioned medically with minium pressure
- + Adequate space to avoid compression of the abdomen
- + Male genitalia free of the pelvic support

#### The arms

- + Arms forward and not abducted beyond 90° or arms secure by the patients side
- + No pressure on the axillary nerve
- + No body weight supported on the arms

### Legs and feet

- + No presssure on the thighs
- + Ankles raised