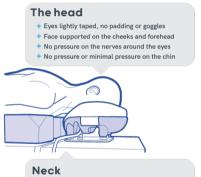

# Head-to-Toe Check list

This check should be completed once the patient is in the prone position and before surgical drapes are applied. At all stages, check that no tubing is trapped between the patient and the supports, and that all bony protrusions are padded.

+ Chin and throat not touching the chest support

+ Natural, neutral neckline