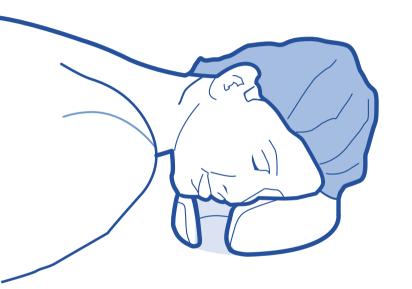

# CS Disposable Lateral Head Support (Adult)

It is recommended that the patient's head is turned every 2 to 4 hours per ICS guidelines

No need to disconnect the tubing Single use to aid infection control

+ Chin and throat not touching the chest support

+ Natural, neutral neckline