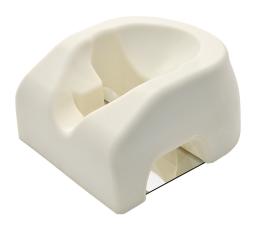

### Description

- Stand alone cushion to position the patients face in
- Universal face cut-out (suitable for patients from 8 years upwards)
- Optimal pressure distribution on forehead and cheeks
- Raises the patient's head to assist with achieving a natural, neutral neckline
- Mirror included to help monitor patient's eyes and ET

#### Measurements

- L285 | W205 | H140 mm
- L11.2 | W8.1 | H5.5"