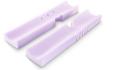

## **CS Prone Chest and Pelvic Rolls**

Raises the patient's chest and pelvis in the prone position to allow free movement of the abdomen.

**CS Prone Chest and Pelvic Rolls** 

Code: CSM-2902

+ Assist to achieve neutral neckline

Qty: 2

+ Soft polyurethane foam

Single-use