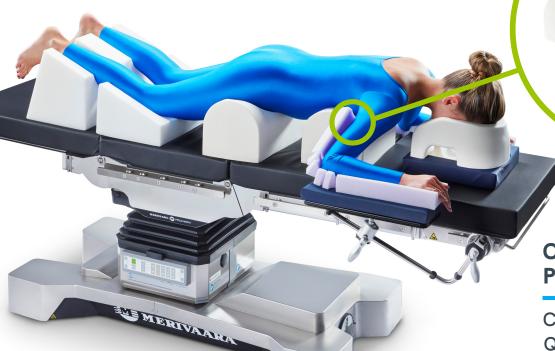

## **CS Prone Chest and Pelvic Rolls**

Raises the patient's chest and pelvis in the prone position to allow free movement of the abdomen.

**CS Prone Chest and Pelvic Rolls** 

Code: CSM-2902

+ Assist to achieve neutral neckline

Qty: 2

+ Soft polyurethane foam

Single-use