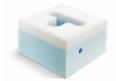

## **CS Prone Chest and Pelvic Rolls**

Raises the patient's chest and pelvis in the prone position to allow free movement of the abdomen.

**CS Prone Chest and Pelvic Rolls** 

Code: CSM-2902

+ Assist to achieve neutral neckline

Qty: 2

+ Soft polyurethane foam

Single-use