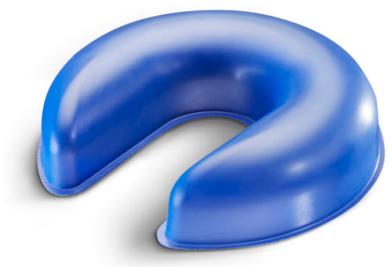

## **CS Lateral Head Support**

Reusable lateral head support for patient's in the lateral or supine position.

## CS Lateral Head Support

Code: CSM-2812 Qty: 1 Unit

- Ample space to accommodate the tubing when patient is positioned laterally
- + Provides comfort for the patient in the supine or lateral position
- + Wipe-clean skin for easy sanitisation with standard hospital wipes