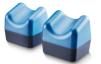

## **CS Heel Supports**

Soft, wipeable supports to provide safe and easy positioning of the patient's heels while supine.

- Place under the back of patient's ankles to raise their heels off the table
- Reduce the risk of pressure related injury whilst in the supine position
- Easily cleaned using non-alcohol hospital wipes

CS Heel Supports (Pair)

Code: CSM-2807

Qty: 1 Unit