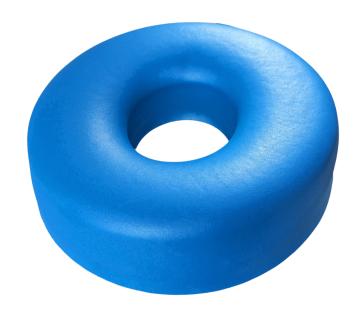

## **CS Supine Head Support**

The CS Supine Head Support provides safe and comfortable support to patients heads in the supine position.

- Evenly distributes pressure around the back of the patient's head whilst in the supine position
- Easily cleaned using non-alcohol hospital wipes

## **CS Supine Head Support**

Code: CSM-2805

Qty: 1 Unit