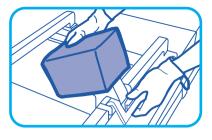

Product Code: CSM-2717 Rev 06 06/21

Medical Device Reuse Latex Free Non Sterile UK Conformity

Assessed

CE Mark

Place the supports on the frame so that the brackets are over the bars

Snap the locking clip shut to 2 secure the support in position

To adjust the position of the supports, release the 3 clip(s), raise the patient's chest or hips, slide the supports to the correct position, lock the clip(s)

Ensure the iliac crest is in the centre of the hip pads.