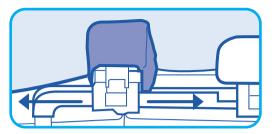

To adjust the position of the supports, release the 3 clip(s), raise the patient's chest or hips, slide the supports to the correct position, lock the clip(s)

Ensure the iliac crest is in the centre of the hip pads.