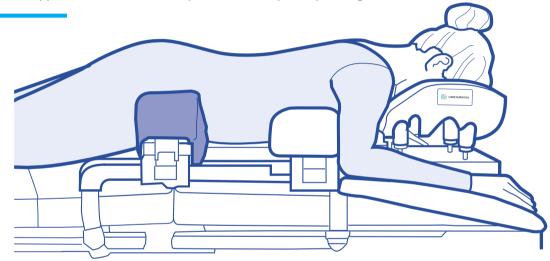

## CS Hip Supports (pair) CARE SURGICAL

Patient Supports for use on the CS Spine Frame or spinal operating tables

Refer to the label on the support to ensure it is placed in the correct position on the table.

Product Code: CSM-2717 Rev 06 06/21

Medical Device Reuse Latex Free Non Sterile UK Conformity

Assessed

CE Mark

Place the supports on the frame so that the brackets are over the bars

Snap the locking clip shut to 2 secure the support in position

To adjust the position of the supports, release the 3 clip(s), raise the patient's chest or hips, slide the supports to the correct position, lock the clip(s)

Ensure the iliac crest is in the centre of the hip pads.

These products will support a patient weight of up to 250kg. Do not exceed the weight capacity of the operating table.