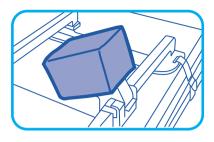

Product Code: CSM-2717 Rev 06 06/21

Medical Device Reuse Latex Free Non Sterile UK Conformity

Assessed

CE Mark

Place the supports on the frame so that the brackets are over the bars

Snap the locking clip shut to 2 secure the support in position