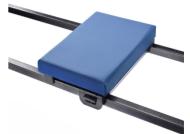

## **CS Prone Patient Supports**

The CS Prone Patient Supports are compatible with all Allen and Jackson spinal operating tables. The velcro-free secure locking clips enable safer patient transfer and improved infection control.

- Quick-release locking clips
- + Velcro-free supports

**CS Prone Patient** Supports

Code: CSM-2716

Qty: 1