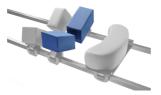

## Includes:

**CS Chest Support** 

Code: CSM-2709 Qty: 1 Unit

**CS Hip Supports (pair)** 

Code: CSM-2717 Qty: 1 Unit

**CS Thigh Supports (pair)** 

Code: CSM-2718 Qty: 1 Unit

**CS Comfort Covers - 5 Piece** 