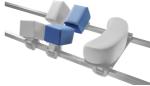

## Includes:

**CS Chest Support** 

Code: CSM-2709 Qty: 1 Unit

**CS Hip Supports (pair)** 

Code: CSM-2717 Qty: 1 Unit

**CS Thigh Supports (pair)** 

Code: CSM-2718 Qty: 1 Unit

**CS Comfort Covers - 5 Piece** 