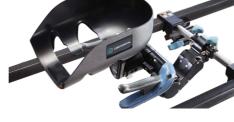

Code: CSM-2569 Qty: 1 Unit

CS Supine Top with 2" Foam Pad

Code: CSM-2722 Qty: 1 Unit

**CS Head Tray Attachment** 

Code: CSM-2714 Qty: 1 Unit

CS Prone Plus Head Support System

Code: CSM-2565 Qty: 1 System (Helmet and Mirror)