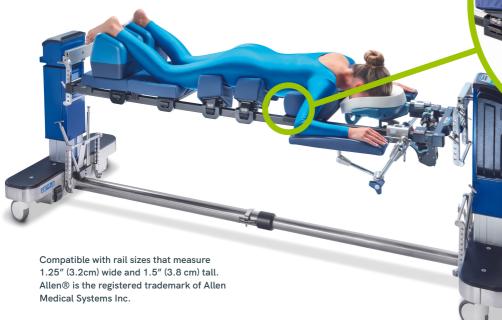

## **CS Prone Patient Supports**

The CS Prone Patient Supports are compatible with all Allen and Jackson spinal operating tables. The velcro-free secure locking clips enable safer patient transfer and improved infection control.

- Quick-release locking clips
- + Velcro-free supports

**CS Prone Patient** Supports

Code: CSM-2716

Qty: 1