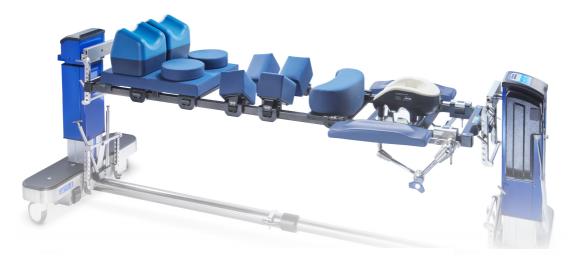

## Includes:

**CS Chest Support** 

Code: CSM-2709 Qty: 1 Unit

**CS Hip Supports (pair)** 

Code: CSM-2717 Qty: 1 Unit

**CS Thigh Supports (pair)** 

Code: CSM-2718 Qty: 1 Unit

**CS Comfort Covers - 5 Piece** 

Code: CSM-2600 Qty: 6 Sets (3 Sets Included)

Contact us for more information:

www.care-surgical.com | info@care-surgical.com

**CS Comfort Covers - Large - 5 Piece** 

Code: CSM-2603 Qty: 6 Sets

**CS Contour Head Support Cradle** 

Code: CSM-2569 Qty: 1 Unit

CS Supine Top with 2" Foam Pad

Code: CSM-2722 Qty: 1 Unit

**CS Head Tray Attachment** 

Code: CSM-2714 Qty: 1 Unit

CS Prone Plus Head Support System

Code: CSM-2565 Qty: 1 System (Helmet and Mirror)

**CS Hip Supports -**Large (Pair)

Code: CSM-2719 Qty: 1 Pair

**CS Prone Plus Face** Cushion

Code: CSM-2512 Qty: 10 Units

**CS Hip Supports -**Small (Pair)

Code: CSM-2723 Qty: 1 Pair

CS Shin Supports (Pair)

Code: CSM-2820 Qty: 1 Pair

**CS Universal Arm** Support - Moulded

Code: CSM-2647 Qty: 1 Unit

CS Knee Rings (Pair)

Code: CSM-2821 Qty: 1 Pair