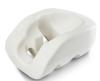

## **CS Prone Patient Supports**

The CS Prone Patient Supports are compatible with all Allen and Jackson spinal operating tables. The velcro-free secure locking clips enable safer patient transfer and improved infection control.

- Quick-release locking clips
- + Velcro-free supports

**CS Prone Patient** Supports

Code: CSM-2716

Qty: 1