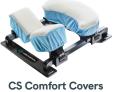

## Includes:

**CS Chest Support** 

Code: CSM-2709 Qty: 1

CS Hip Supports (pair)

Code: CSM-2717 Qty: 1

**CS Spine Frame** 

Code: CSM-2712

**CS Spine Frame** Straps (Set of 4)