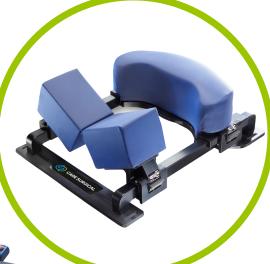

## The CS Spine Frame

The CS Spine Frame -This innovative platform fits all standard operating tables giving you a patient position comparable to that of a specialist spine table but at a fraction of the cost.

## Includes:

**CS Chest Support** 

Code: CSM-2709 Qty: 1

CS Hip Supports (pair)

Code: CSM-2717 Qty: 1

**CS Spine Frame** 

Code: CSM-2712

**CS Spine Frame** Straps (Set of 4)