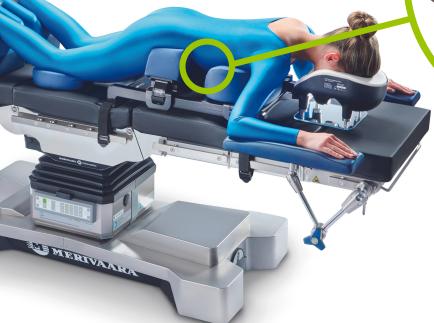

## The CS Spine Frame

The CS Spine Frame -This innovative platform fits all standard operating tables giving you a patient position comparable to that of a specialist spine table but at a fraction of the cost.

- Allows abdomen to hang freely
- Radiolucent
- 250kg (550lbs) patient weight