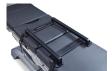

## The CS Spine Frame

The CS Spine Frame -This innovative platform fits all standard operating tables giving you a patient position comparable to that of a specialist spine table but at a fraction of the cost.

- Allows abdomen to hang freely
- Radiolucent
- 250kg (550lbs) patient weight

## **CS Spine Frame Set**

Code: CSM-2715

Qty: 1