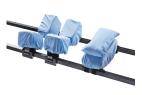

## CS Jackson Standard Covers - 3 Piece

Compatible with Jackson style supports. Added protection for the patient and extends the life of the supports.

- Padded chest cushion for added comfort
- + Soft and waterproof drapes
- + Single-use

**CS Jackson Standard Covers - 3 Piece** 

Code: CSM-2604

Qty: 6 Sets