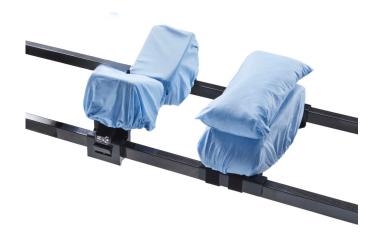

## CS Jackson Standard Covers - 3 Piece

Compatible with Jackson style supports. Added protection for the patient and extends the life of the supports.

- Padded chest cushion for added comfort
- + Soft and waterproof drapes
- + Single-use

**CS Jackson Standard Covers - 3 Piece** 

Code: CSM-2604

Qty: 6 Sets