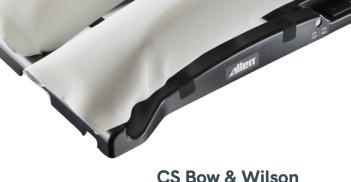

## **CS Bow & Wilson Comfort** Covers

Compatible with Bow & Wilson frames, the Comfort Covers provide added protection for the patient and help extends the life of the supports.

- + Reduces risk of skin shear
- Soft and waterproof drapes
- + Single use to aid infection control