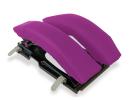

## **CS Bow & Wilson Comfort** Covers

Compatible with Bow & Wilson frames, the Comfort Covers provide added protection for the patient and help extends the life of the supports.

- + Reduces risk of skin shear
- Soft and waterproof drapes
- + Single use to aid infection control

## **Related Products:**



Kyra™ Curve

Code: KYRA-9000 Qty: 1 Unit



CS Shin Supports (Pair)

Code: CSM-2820 Qty: 1 Unit



**CS Prone Plus Head** Support System

Code: CSM-2565 Qty: 1 Unit



CS Knee Rings (Pair)

Code: CSM-2821 Qty: 1 Unit



**CS Prone Head Support System** 

Code: CSM-2560 Qty: 1 Unit



## **Comfort Covers**

Code: CSM-2608 Qty: 6 Sets



## Contact us for more information:

www.care-surgical.com info@care-surgical.com