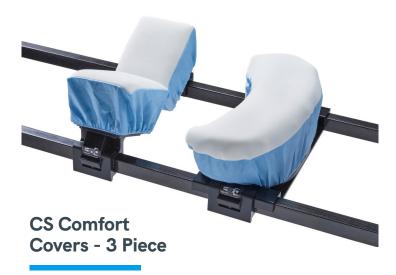

## **CS Comfort Covers - 3 Piece**

Compatible with CS Prone Patient Supports. Added protection for the patient and extends the life of the supports.

Code: CSM-2606-1

Qty: 6 Sets

- Soft foam surface for improved pressure-relief
- + Absorbs Moisture
- + Single-use to aid infection control
- + Reduces risk of shear injury