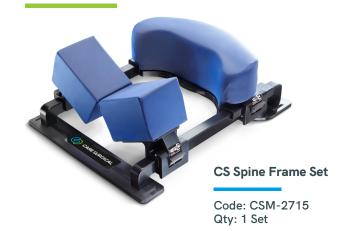

## **CS Comfort Covers - 3 Piece**

Compatible with CS Prone Patient Supports. Added protection for the patient and extends the life of the supports.



Code: CSM-2606-1

Qty: 6 Sets

- Soft foam surface for improved pressure-relief
- + Absorbs Moisture
- + Single-use to aid infection control
- + Reduces risk of shear injury

## Use with:



## **Related Products:**



CS Comfort Covers Large - 5 Piece

Code: CSM-2606-1 Qty: 6 Sets



CS Wingset Comfort Covers

Code: CSM-2605 Qty: 5 Sets



CS Comfort Covers-5 Piece

Code: CSM-2600 Qty: 6 Sets



CS Bow & Wilson Comfort Covers

Code: CSM-2608 Qty: 6 Sets



CS Jackson Comfort Covers - 5 Piece

Code: CSM-2602 Qtv: 6 Sets



## Contact us for more information:

www.care-surgical.com | info@care-surgical.com