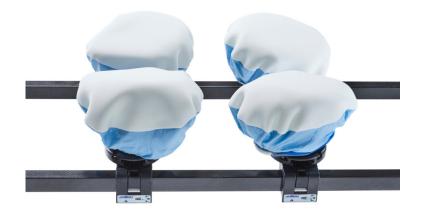

## **CS Wingset Comfort Covers**

Compatible with the Allen® Wingset System. Provides added protection for the patient while also extending the life of the supports.

## **CS Wingset Comfort** Covers

Code: CSM-2605

Qty: 5 Sets

- Soft foam surface for improved pressure-relief
- **Absorbs Moisture**
- Single-use
- Reduces risk of shear injury