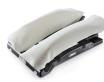

## **CS Wingset Comfort Covers**

Compatible with the Allen® Wingset System. Provides added protection for the patient while also extending the life of the supports.

## **CS Wingset Comfort** Covers

Code: CSM-2605

Qty: 5 Sets

- Soft foam surface for improved pressure-relief
- **Absorbs Moisture**
- Single-use
- Reduces risk of shear injury