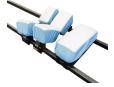

## **Related Products:**

**CS Comfort Covers** Large - 5 Piece

Code: CSM-2603 Qty: 6 Sets

**CS Comfort Covers** - 5 Piece

Code: CSM-2600 Qty: 6 Sets

**CS Comfort** Covers - 3 Piece

Code: CSM-2606-1 Qtv: 6 Sets