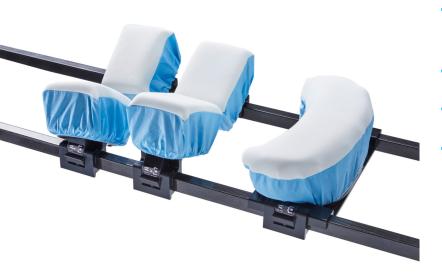

## CS Comfort Covers Large - 5 Piece

Compatible with CS Prone Patient Supports. Added protection for the patient and extends the life of the supports.

- Soft foam surface for improved pressure-relief
- Absorbs Moisture
- Single-use
- Reduces risk of shear injury

## CS Comfort Covers Large- 5 Piece

Code: CSM-2603 Qty: 6 Sets