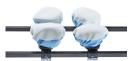

## **CS Comfort Covers - 5 Piece**

Compatible with CS Prone Patient Supports. Added protection for the patient and extends the life of the supports.

- Soft foam surface for improved pressure-relief
- + Absorbs Moisture
- Single-use
- + Reduces risk of shear injury

## **CS Comfort Covers- 5 Piece**

Code: CSM-2600 Qty: 6 Sets