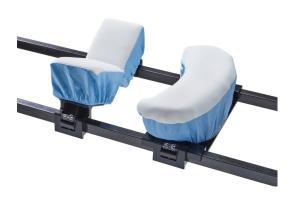

## **CS Comfort Covers - 5 Piece**

Compatible with CS Prone Patient Supports. Added protection for the patient and extends the life of the supports.

- Soft foam surface for improved pressure-relief
- + Absorbs Moisture
- Single-use
- + Reduces risk of shear injury

## **CS Comfort Covers- 5 Piece**

Code: CSM-2600 Qty: 6 Sets