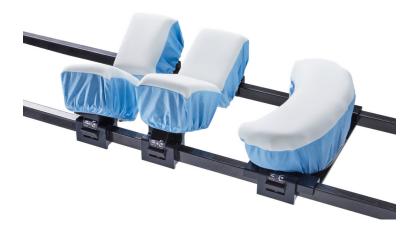

## **CS Comfort Covers - 5 Piece**

Compatible with CS Prone Patient Supports. Added protection for the patient and extends the life of the supports.

- Soft foam surface for improved pressure-relief
- + Absorbs Moisture
- Single-use
- + Reduces risk of shear injury

## **CS Comfort Covers- 5 Piece**

Code: CSM-2600 Qty: 6 Sets