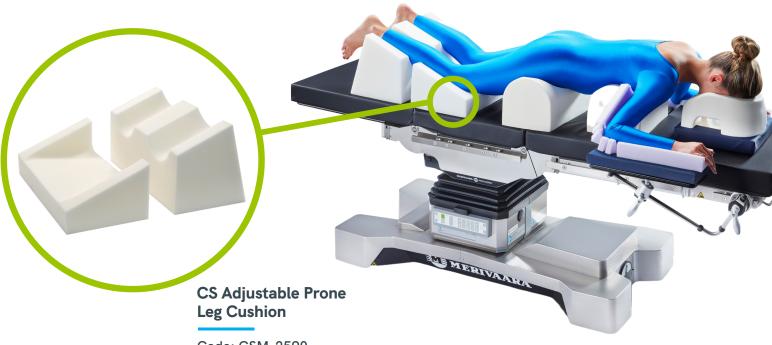

## CS Adjustable Prone Leg Cushion

Supports the knees and shins of the patient in the prone position. Adjustable to accommodate different leg lengths.

Code: CSM-2590 Qty: 2 Sets