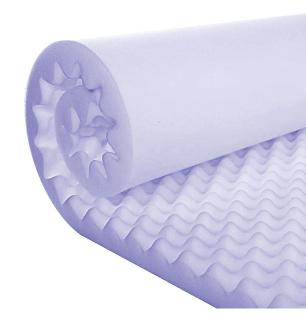

## CS Egg Box Foam

This disposable indented foam provides extra padding for the patient on the operating table or in the recovery room. Use the complete sheet to cover the whole operating table or tear along the perforations for smaller pieces to fit the patient's arms, legs and chest.

- + Soft polyurethane foam to cushion and support the patient
- Tear along the perforations for smaller pieces to fit the patient's arms, legs and chest
- + Single-use for infection control