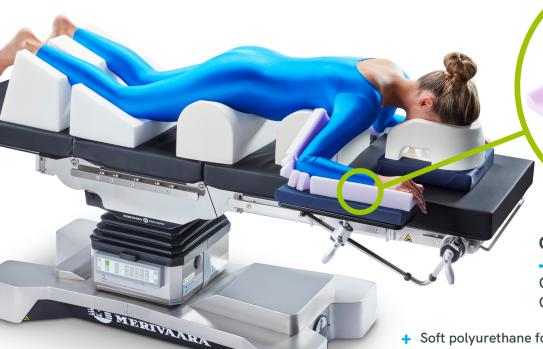

## **CS Standard Arm Cushions**

Reduces and distributes pressure on the patient's arms while in the

**CS Standard Arm Cushions** 

Code: CSM-2575

Qty: 10

+ Soft polyurethane foam

Supplied compression packed

+ Single-use to aid infection control

+ Notched design allows adjustability for various size patients and positions