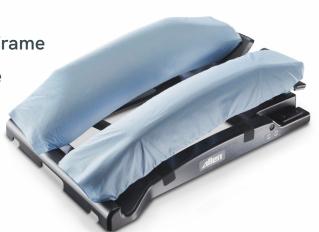

## **CS Bow & Wilson Standard Covers**

Compatible with the Wilson or Allen Bow Frames. Protects the support pads and aids infection control.

- Protection for the Wilson or Allen Bow Frame
- Waterproof sleeves slide easily onto the supports of the frame
- The square drape and bar-roll protect the supporting frame
- Single-use to aid infection control