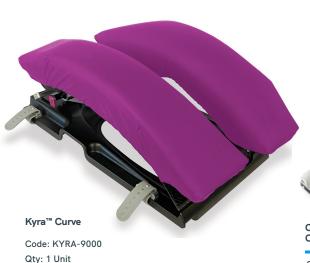

## **Related Products:**

CS Bow & Wilson Standard Covers

Code: CSM-2570 Qtv: 5 Sets

CS Bow & Wilson Comfort Covers

Code: CSM-2608 Qty: 6 Sets

**CS Shin Supports** (Pair)

Code: CSM-2820 Qty: 1 Unit

**CS Knee Rings** (Pair)