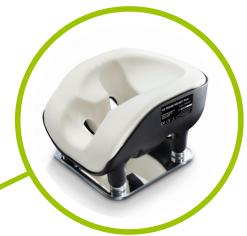

## CS Prone Plus Head Support System

Supports the patient's face during prone procedures to reduce the incidence of pressure related injury.

Code: CSM-2565 Qty: 1 Set

patient monitoring

Even pressure across forehead and

Mirror included to enable enhanced

Small and Large Cushions available

Adjustable cogs to achieve a neutral neckline