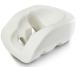

## CS Prone Plus Head Support System

Supports the patient's face during prone procedures to reduce the incidence of pressure related injury.

Code: CSM-2565 Qty: 1 Set

## CS Prone Plus Helmet

Code: CSM-2565-1 Qty: 1 Unit

CS Adjustable Mirror Plus Code: CSM-2567 Qty: 1 Unit

CS Prone Plus Face Cushion

Code: CSM-2512 Qty: 10 Units

+

MERIVAAN

cheekbones

patient monitoring

Even pressure across forehead and

Mirror included to enable enhanced

Small and Large Cushions available

Adjustable cogs to achieve a neutral neckline