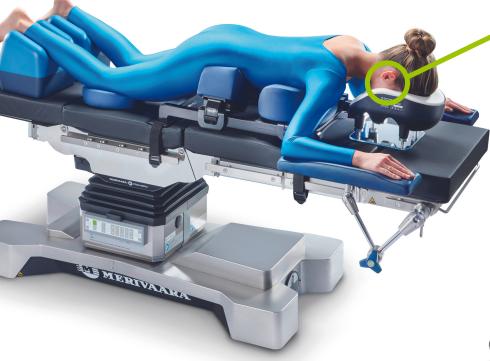

CS Prone Head Support System

No need to disconnect tubing due to unique design. Use with CS Prone Face Cushion to reduce the incidence of pressure related injury.

- + Adjustable cogs to achieve a neutral neckline
- Even pressure across forehead and cheekbones
- Mirror included to enable enhanced patient monitoring

# CS Prone Head Support System

Code: CSM-2560

Qty: 1 Set