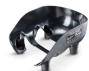

CS Prone Head Support System

No need to disconnect tubing due to unique design. Use with CS Prone Face Cushion to reduce the incidence of pressure related injury.





- + Adjustable cogs to achieve a neutral neckline
- Even pressure across forehead and cheekbones
- Mirror included to enable enhanced patient monitoring



# CS Prone Head Support System

Code: CSM-2560

Qty: 1 Set

## **Components:**



### CS Prone Helmet

Code: CSM-2560 Qty: 1 Unit



#### **CS Adjustable Mirror**

Code: CSM-2566 Qty: 1 Units



## **CS Prone Face Cushion**

Code: CSM-2510 Qty: 10 Units



# Contact us for more information:

www.care-surgical.com | info@care-surgical.com