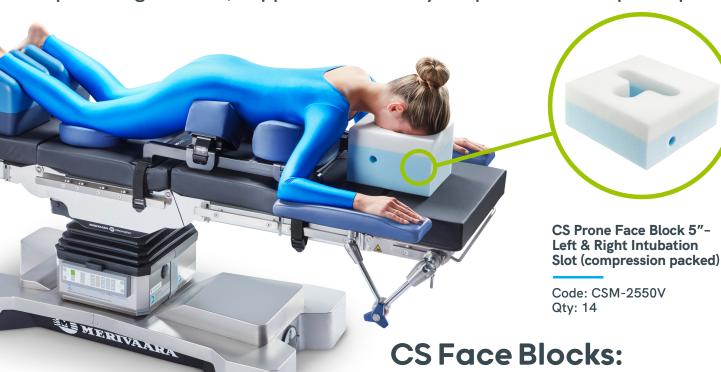

## CS Prone Face Block 5" - Left & Right Intubation Slot (compression packed)

The CS Prone Face Blocks are made from layers of soft memory foam, providing comfort, support and stability for patients in the prone position.

- + Firm base provides stability
- + Soft memory foam provides comfort and protection for the patient
- + Slot to secure the tubing clear of the patient's face

CS Prone Face Block 7" -Left & Right Intubation Slot (compression packed)