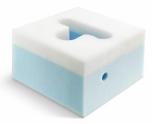

- + Firm base provides stability
- + Soft memory foam provides comfort and protection for the patient
- + Slot to secure the tubing clear of the patient's face

CS Prone Face Block 7" -Left & Right Intubation Slot (compression packed)

Code: CSM-2536V Qty: 10

CS Prone Face Block 7" -**Right Intubation Slot** (compression packed)

Code: CSM-2535V Qty: 10