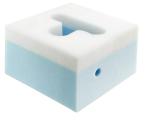

- + Firm base provides stability
- + Soft memory foam provides comfort and protection for the patient
- + Slot to secure the tubing clear of the patient's face

CS Prone Face Block 7" -Left & Right Intubation Slot (compression packed)

Code: CSM-2536V Qty: 10

CS Prone Face Block 7" -**Right Intubation Slot** (compression packed)

Code: CSM-2535V Qty: 10