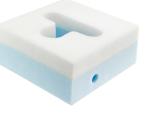

## CS Prone Face Block 7" - Left & Right Intubation Slot (compression packed)

The CS Prone Face Blocks are made from layers of soft memory foam, providing comfort, support and stability for patients in the prone position.

- + Firm base provides stability
- Soft memory foam provides comfort and protection for the patient
- Slot to secure the tubing clear of the patient's face

CS Prone Face Block 7" -Right Intubation Slot (compression packed)

Code: CSM-2535V Qty: 10

CS Prone Face Block 5" -Right Intubation Slot (compression packed)

Code: CSM-2550V

Qty: 14