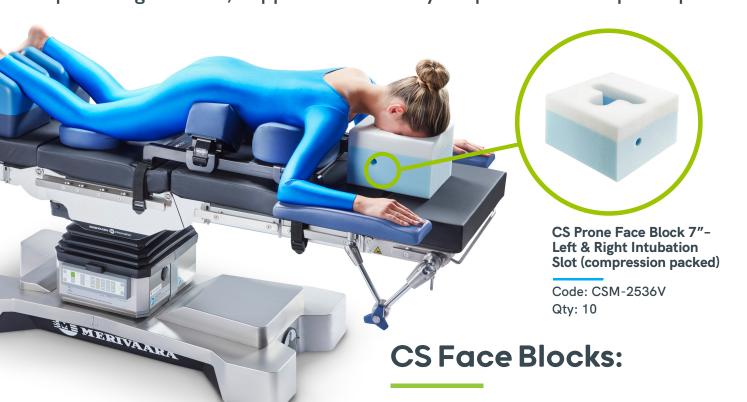

## CS Prone Face Block 7" - Left & Right Intubation Slot (compression packed)

The CS Prone Face Blocks are made from layers of soft memory foam, providing comfort, support and stability for patients in the prone position.

- + Firm base provides stability
- Soft memory foam provides comfort and protection for the patient
- Slot to secure the tubing clear of the patient's face

CS Prone Face Block 7" -Right Intubation Slot (compression packed)

Code: CSM-2535V Qty: 10

CS Prone Face Block 5" -Right Intubation Slot (compression packed)

Code: CSM-2550V

Qty: 14