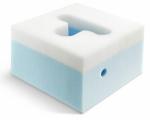

## CS Prone Face Block 7" - Left & Right Intubation Slot (compression packed)

The CS Prone Face Blocks are made from layers of soft memory foam, providing comfort, support and stability for patients in the prone position.

- + Firm base provides stability
- Soft memory foam provides comfort and protection for the patient
- Slot to secure the tubing clear of the patient's face

CS Prone Face Block 7" -Right Intubation Slot (compression packed)

Code: CSM-2535V Qty: 10

CS Prone Face Block 5" -Right Intubation Slot (compression packed)

Code: CSM-2550V

Qty: 14