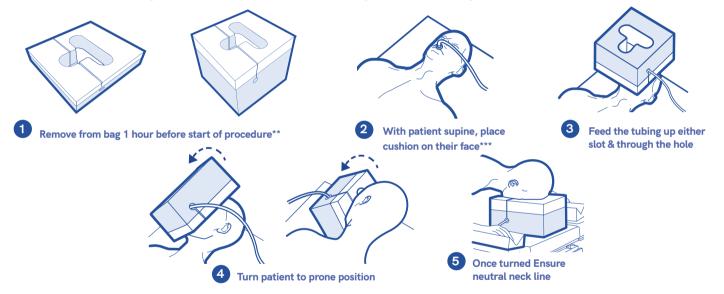

The Prone Block offers support to your patient's forehead and cheeks. Ensure the eyebrows are visible to avoid direct pressure to the eyes.

\*\*Allow 1 hour minimum for product to inflate (ensure product is fully inflated before use).\*\*\*See overleaf for guidance on correct positioning.