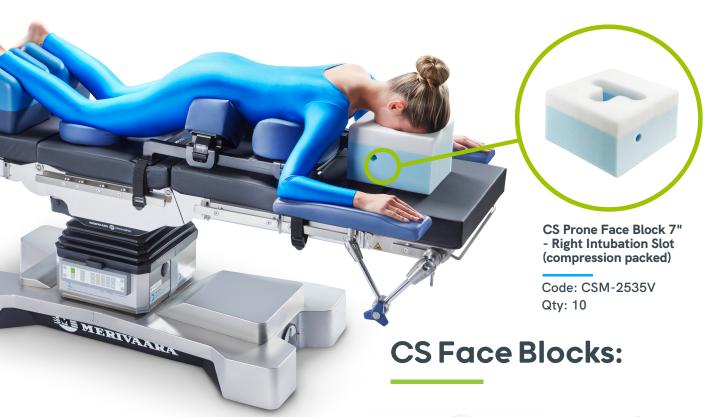

## CS Prone Face Block 7" - Right Intubation Slot (compression packed)

The CS Prone Face Blocks are made from layers of soft memory foam, providing comfort, support and stability for patients in the prone position.

- + Firm base provides stability
- + Soft memory foam provides comfort and protection for the patient
- + Slot to secure the tubing clear of the patient's face

CS Prone Face Block 7"-**Left & Right Intubation Slot** (compression packed)

Code: CSM-2536V Qty: 10

CS Prone Face Block 5" -**Right Intubation Slot** (compression packed)

Code: CSM-2550V Qty: 14