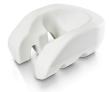

## **CS Prone Small Face Cushion**

Supports the patient's face during prone procedures to reduce the incidence of pressure related injury. Designed for paediatric and smaller patients.

- Single-use to aid infection control
- Soft foam to reduce risk of pressure related injury

## **CS Prone Small Face** Cushion

Code: CSM-2514

Qty: 10