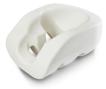

## **CS Prone Small Face Cushion**

Supports the patient's face during prone procedures to reduce the incidence of pressure related injury. Designed for paediatric and smaller patients.

- Single-use to aid infection control
- Soft foam to reduce risk of pressure related injury

## **CS Prone Small Face** Cushion

Code: CSM-2514

Qty: 10