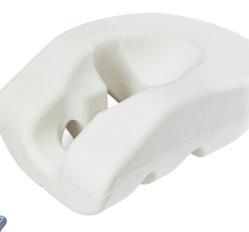

## **CS Prone Small Face Cushion**

Supports the patient's face during prone procedures to reduce the incidence of pressure related injury. Designed for paediatric and smaller patients.

- Single-use to aid infection control
- Soft foam to reduce risk of pressure related injury

## **CS Prone Small Face** Cushion

Code: CSM-2514

Qty: 10